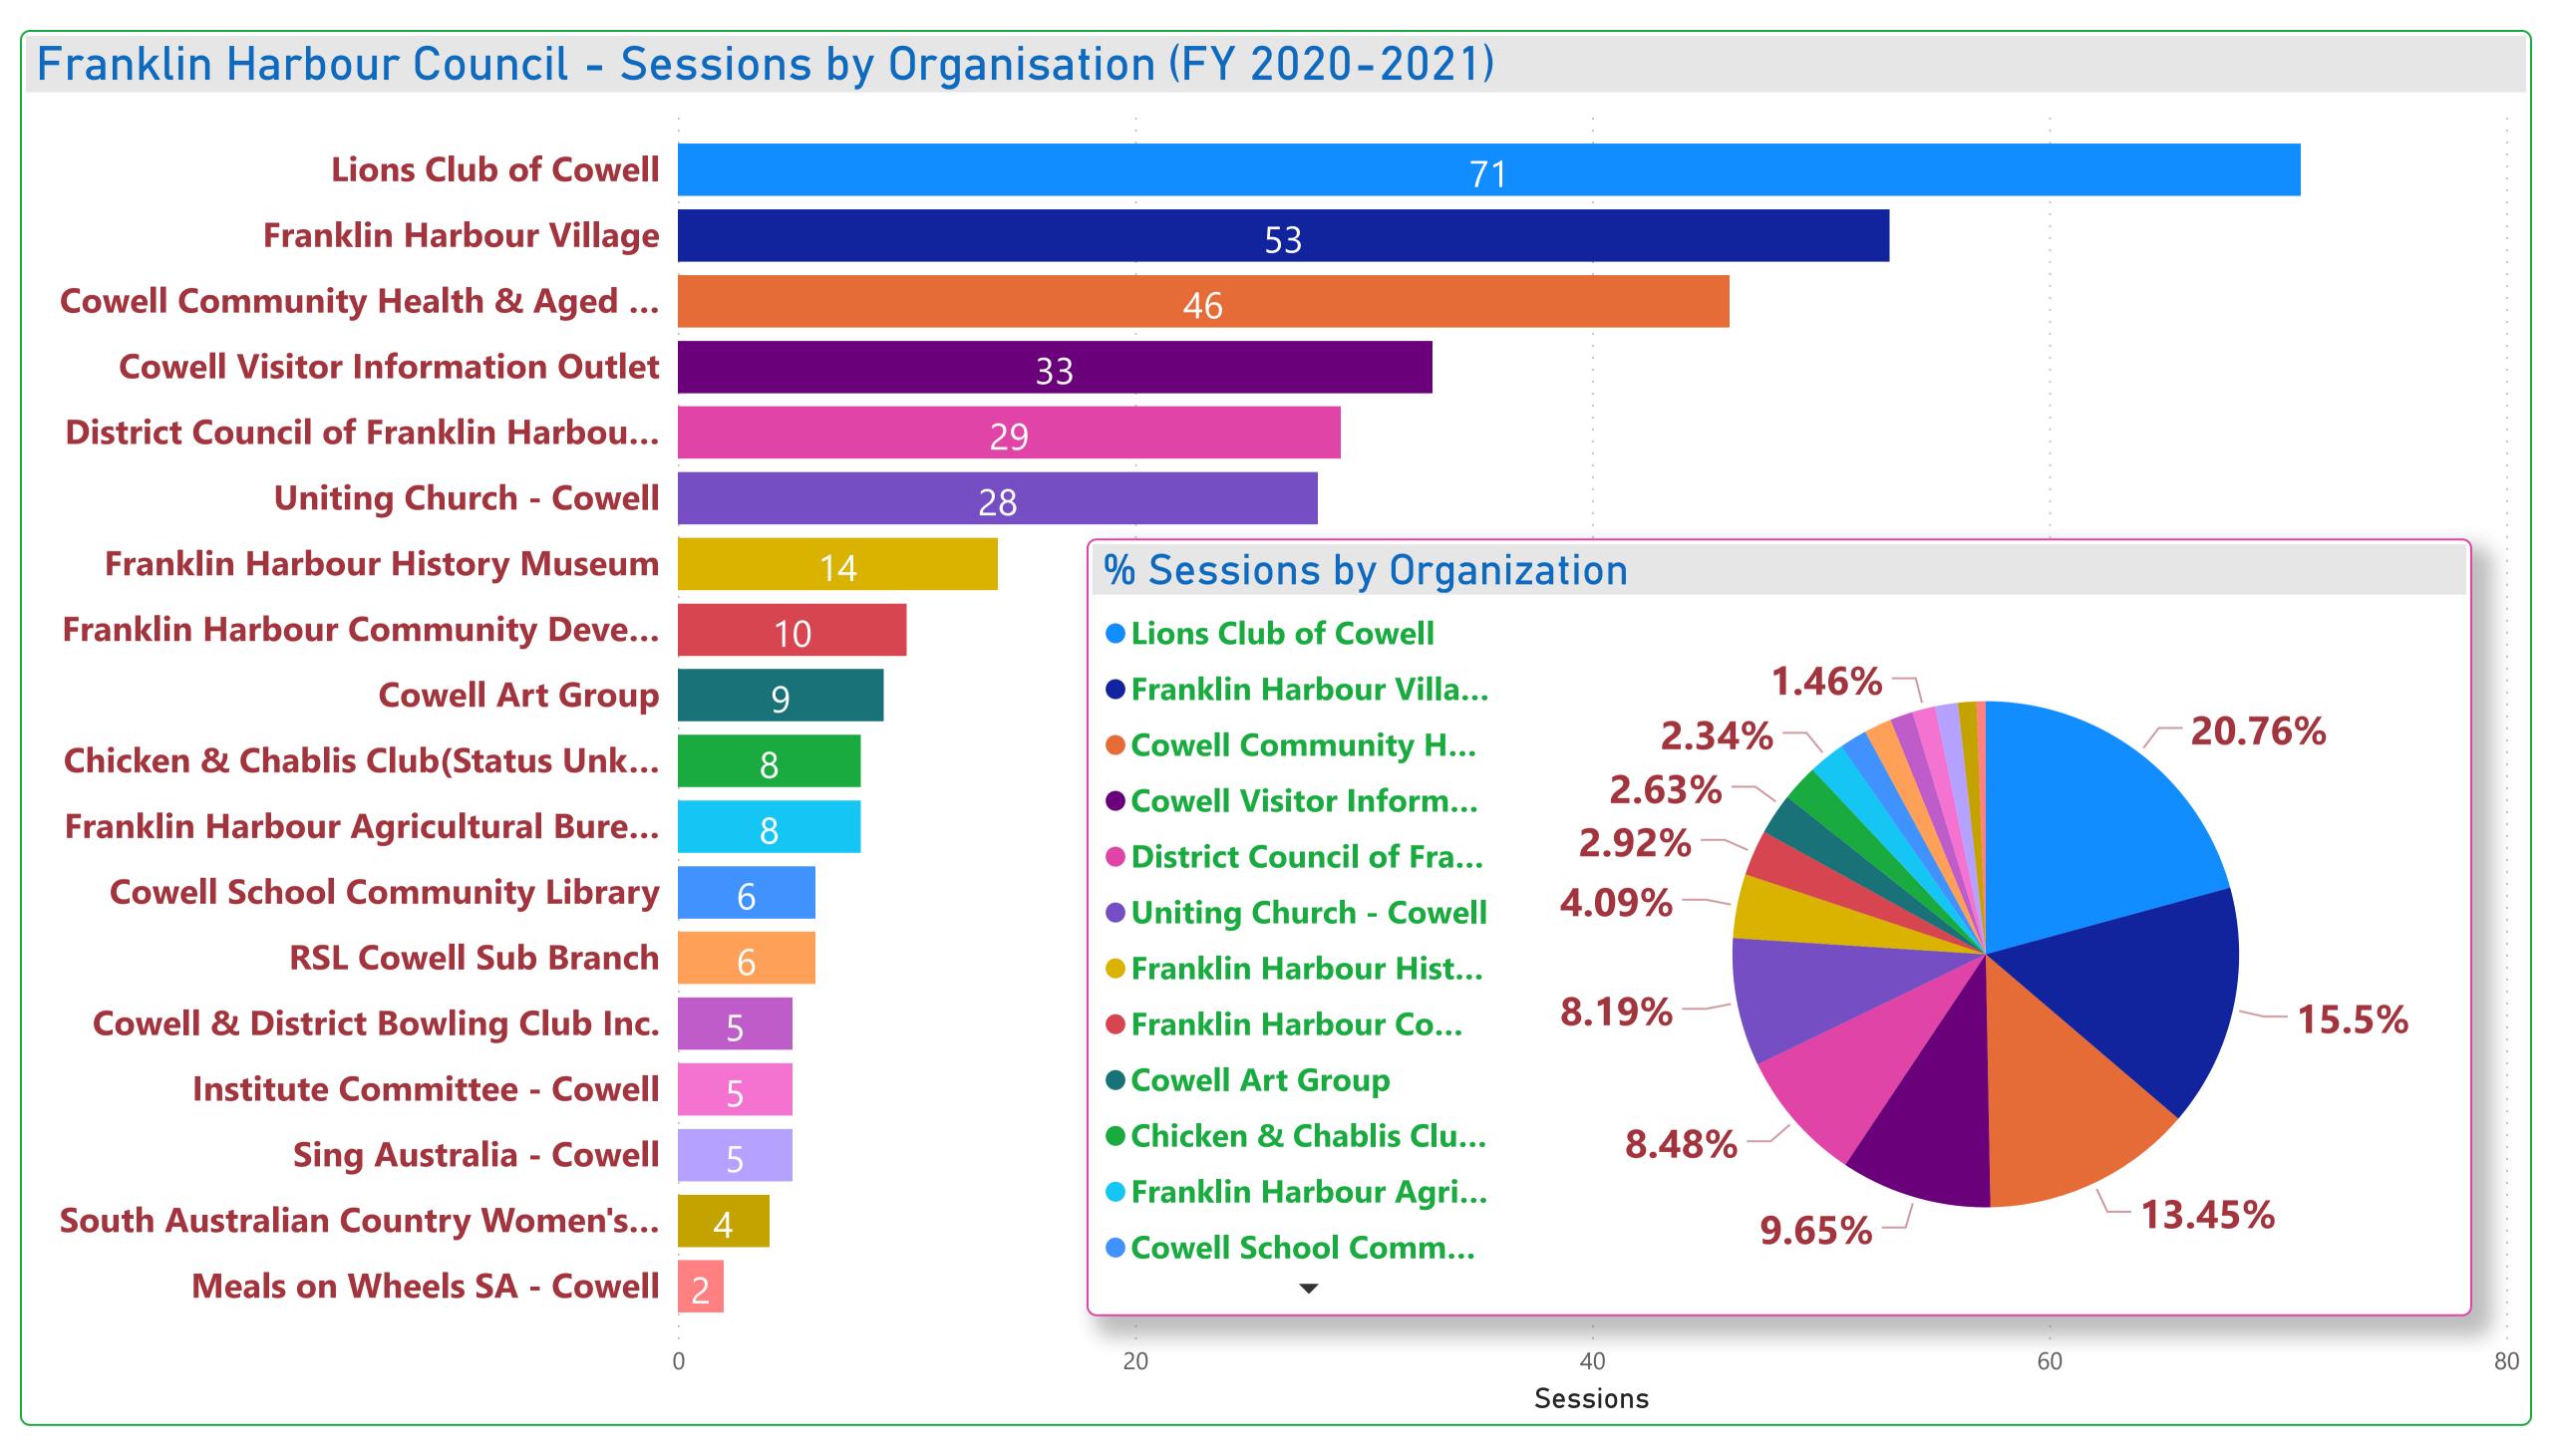

Religions & Philosophies

Rural Organisation & Development

Service Moved or Closed

| Organization                                         | Sessions |
|------------------------------------------------------|----------|
| Uniting Church - Cowell                              | 28       |
| South Australian Country Women's Association -       | 4        |
| Sing Australia - Cowell                              | 5        |
| RSL Cowell Sub Branch                                | 6        |
| Meals on Wheels SA - Cowell                          | 2        |
| Lions Club of Cowell                                 | 71       |
| Institute Committee - Cowell                         | 5        |
| Franklin Harbour Village                             | 53       |
| Franklin Harbour History Museum                      | 14       |
| Franklin Harbour Community Development Group         | 10       |
| Franklin Harbour Agricultural Bureau                 | 8        |
| District Council of Franklin Harbour Cowell Cottages | 29       |
| Cowell Visitor Information Outlet                    | 33       |
| Cowell School Community Library                      | 6        |
| Cowell Community Health & Aged Care                  | 46       |
| Cowell Art Group                                     | 9        |
| Cowell & District Bowling Club Inc.                  | 5        |
| Chicken & Chablis Club(Status Unknown)               | 8        |
| Total                                                | 342      |